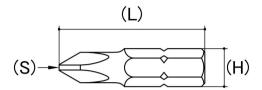

## **Phillips Driver Bit**

Series: Standard Drive Type: Phillips

**Brand**: Alpha **Magnetised**: Yes

Material: Alloy Tool Steel

System Of Measurement: Imperial

CAD drawings shown for graphic representation only.\*

| Size (S) | Length (L)<br>(mm)<br>Nom | Hex Size (H)<br>(inches) | Driver Bit Style | sku<br>(qfind) |
|----------|---------------------------|--------------------------|------------------|----------------|
|          |                           |                          |                  |                |
| PH0      | 75                        | 1/4                      | Power            | 11PH075A       |
| PH1      | 50                        | 1/4                      | Power            | 11PH150A       |
| PH1      | 75                        | 1/4                      | Power            | 11PH175A       |
| PH1      | 100                       | 1/4                      | Power            | 11PH1100A      |
| PH1      | 150                       | 1/4                      | Power            | 11PH1150A      |
| PH2      | 25                        | 1/4                      | Insert           | 11PH225A       |
| PH2      | 50                        | 1/4                      | Power            | 11PH250A       |
| PH2      | 75                        | 1/4                      | Power            | 11PH275A       |
| PH2      | 100                       | 1/4                      | Power            | 11PH2100A      |
| PH2      | 150                       | 1/4                      | Power            | 11PH2150A      |
| PH2      | 200                       | 1/4                      | Power            | 11PH2200A      |
| PH2      | 250                       | 1/4                      | Power            | 11PH2250A      |
| PH3      | 25                        | 1/4                      | Insert           | 11PH325A       |
| PH3      | 50                        | 1/4                      | Power            | 11PH350A       |